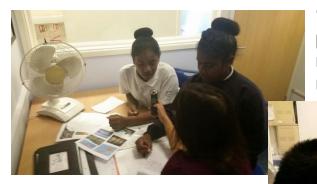

### Listening to what children and teachers have to say .....

EMTAS

'The talking books and dolls can open up a world of possibilities and encourage children to imagine what it might be like to live through situations that they have not personally experienced.'

'Although not all problems are solvable, I can see that talking about them with friends can be helpful. The stories helped me appreciate that I am not alone – that others are in the same or similar situation, experiencing the same or similar painful feelings.'